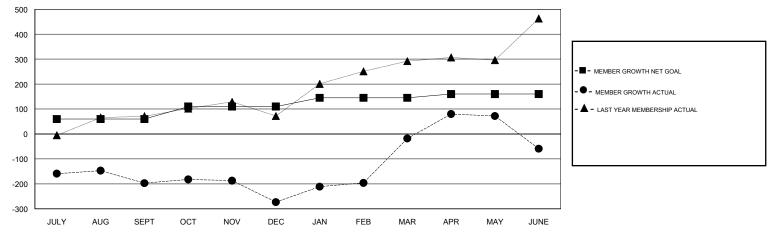

## ANIL TULSYAN GMT:

| GMT: ANIL TU  | JLSYAN        |           | LOCAT         | INDIA                            |                           |                         | GMT CA                                             |
|---------------|---------------|-----------|---------------|----------------------------------|---------------------------|-------------------------|----------------------------------------------------|
|               | Club          | S         |               | Members<br>RESULTS FOR 2017-2018 |                           |                         |                                                    |
|               | RESULTS FOR   | 2017-2018 |               |                                  |                           |                         |                                                    |
| QUARTER       | NEW CLUB GOAL | NEW CLUBS | DROPPED CLUBS | QUARTER                          | MEMBER GROWTH NET<br>GOAL | MEMBER GROWTH<br>ACTUAL | DROPPED<br>MEMBERS ACTUAL<br>(including transfers) |
| JULY/AUG/SEPT | 2             | 1         | 0             | JULY/AUG/SEPT                    | 60                        | 52                      | 243                                                |
| OCT/NOV/DEC   | 1             | 1         | 5             | OCT/NOV/DEC                      | 50                        | 68                      | 126                                                |
| JAN/FEB/MAR   | 1             | 0         | 0             | JAN/FEB/MAR                      | 35                        | 342                     | 15                                                 |
| APR/MAY/JUNE  | 1             | 0         | 0             | APR/MAY/JUNE                     | 15                        | 236                     | 263                                                |