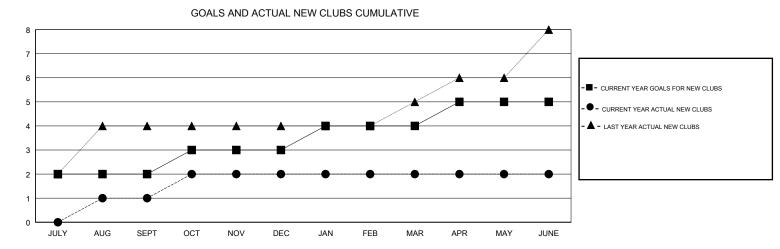

## ANIL TULSYAN GMT:

| GMT: ANIL TU  | JLSYAN        |           | LOCAT         | INDIA                            |                           |                         | GMT CA                                             |
|---------------|---------------|-----------|---------------|----------------------------------|---------------------------|-------------------------|----------------------------------------------------|
|               | Club          | S         |               | Members<br>RESULTS FOR 2017-2018 |                           |                         |                                                    |
|               | RESULTS FOR   | 2017-2018 |               |                                  |                           |                         |                                                    |
| QUARTER       | NEW CLUB GOAL | NEW CLUBS | DROPPED CLUBS | QUARTER                          | MEMBER GROWTH NET<br>GOAL | MEMBER GROWTH<br>ACTUAL | DROPPED<br>MEMBERS ACTUAL<br>(including transfers) |
| JULY/AUG/SEPT | 2             | 1         | 0             | JULY/AUG/SEPT                    | 60                        | 52                      | 243                                                |
| OCT/NOV/DEC   | 1             | 1         | 5             | OCT/NOV/DEC                      | 50                        | 68                      | 126                                                |
| JAN/FEB/MAR   | 1             | 0         | 0             | JAN/FEB/MAR                      | 35                        | 342                     | 15                                                 |
| APR/MAY/JUNE  | 1             | 0         | 0             | APR/MAY/JUNE                     | 15                        | 236                     | 263                                                |